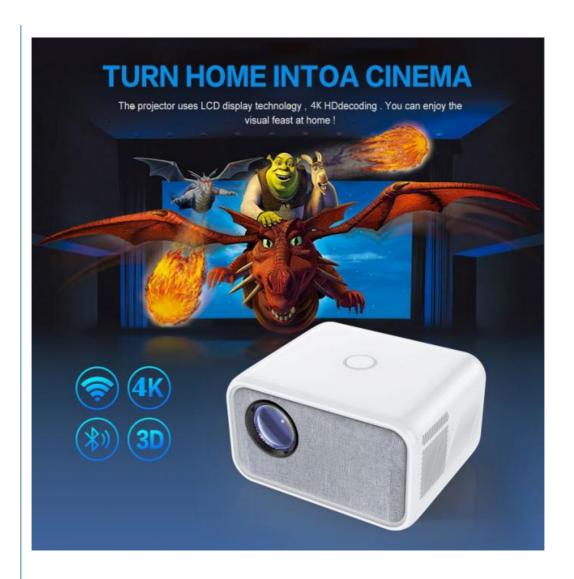

### Android 9.0 Projector T5 HD Wifi 5G Bluetooth 1080P 340x280x120mm

### **Product Specification**

• Product Name: T5 Projector

 Aspect Ratio: 16:9

Brightness: 5000 Lumens

 Contrast Ratio: 5000:1

. Image Size: 50-200 Inches

• Interface: HDMI/USB/VGA/AV/Audio Out

LED · Light Source: • Power Consumption: 240W

• Power Supply: AC100-240V/50-60Hz • Product Size: 340\*280\*120mm

Projection Distance: 1.5-5m 1080P · Resolution: Speaker: 2W Throw Ratio: 1.2:1 Weight: 3.6KG