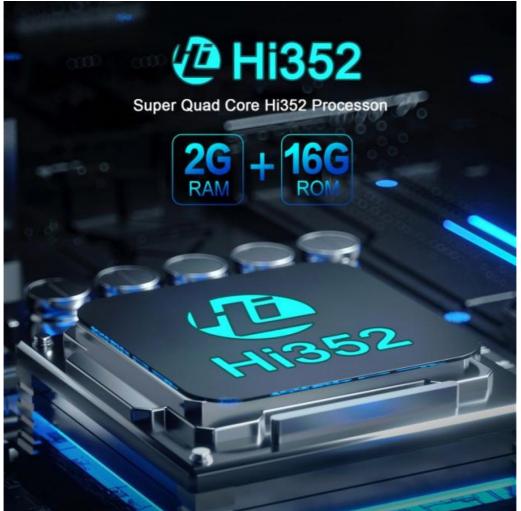

# **Tripsky Portable Smart Projector Native 1080P Android 9.0 Bluetooth 5G Wifi Android Projector**

**Product Description** 

| Product Name         | Smart Android 9.0 projector                           |
|----------------------|-------------------------------------------------------|
| Product Size         | 208*166*123mm                                         |
| Standard Accessories | Power Cable, HDMI Cable, Remote Control or Customized |
| Light                | 300ANSI Lumens                                        |
| Buffer Memory(RAM)   | 2gb                                                   |
| Storage(ROM)         | 16gb                                                  |
| Operation System     | Android 9.0                                           |
| WiFi/Bluetooth Mode  | 2.4G/5G Dual WiFi + Bluetooth                         |
| Native Resolution    | Native 1080p, Support 4K video playback               |
| Projection Distance  | 1-6M                                                  |