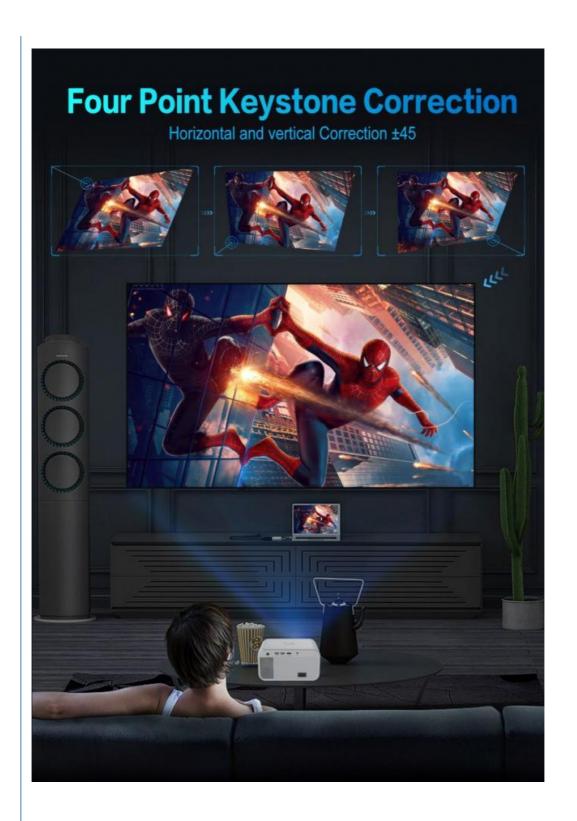

### **Product Specification**

• Product Name: T5 Projector

 Aspect Ratio: 16:9

Brightness: 5000 Lumens

 Contrast Ratio: 5000:1

. Image Size: 50-200 Inches

• Interface: HDMI/USB/VGA/AV/Audio Out

LED · Light Source: • Power Consumption: 240W