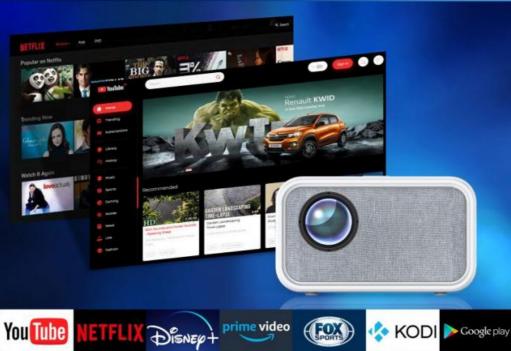

## Android 9.0 Google play

Thanks to the Android OS, you can easily accessto streaming video and download apps from the Play Store

Home Theater

Party

Bedroom