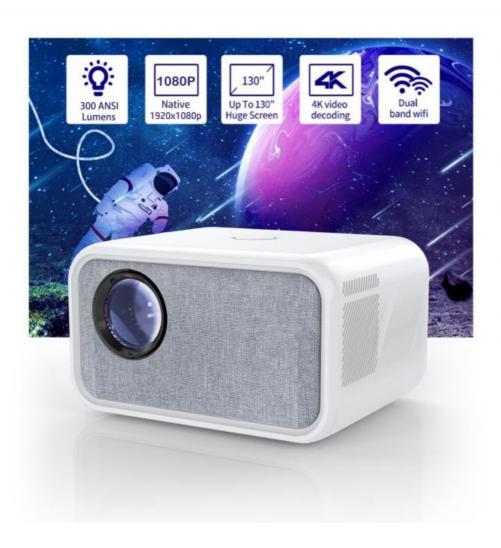

# **Tripsky Portable Smart Projector Native 1080P Android 9.0 Bluetooth 5G Wifi Android Projector**

**Product Description** 

| Product Name         | Smart Android 9.0 projector                           |
|----------------------|-------------------------------------------------------|
| Product Size         | 208*166*123mm                                         |
| Standard Accessories | Power Cable, HDMI Cable, Remote Control or Customized |
| Light                | 300ANSI Lumens                                        |
| Buffer Memory(RAM)   | 2gb                                                   |
| Storage(ROM)         | 16gb                                                  |
| Operation System     | Android 9.0                                           |
| WiFi/Bluetooth Mode  | 2.4G/5G Dual WiFi + Bluetooth                         |
| Native Resolution    | Native 1080p, Support 4K video playback               |
| Projection Distance  | 1-6M                                                  |