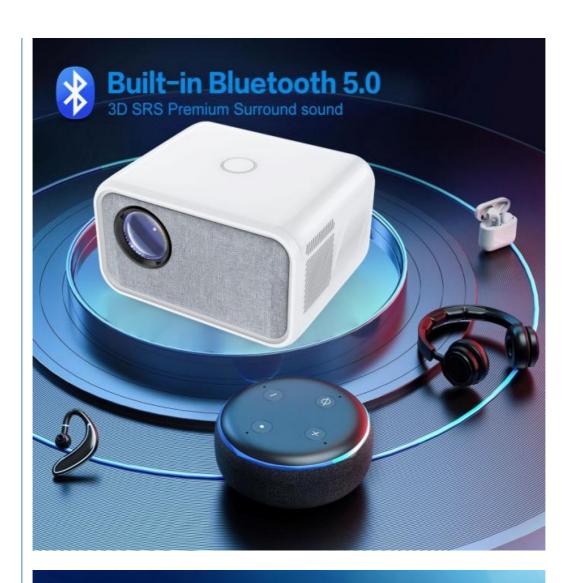

# **Tripsky Portable Smart Projector Native 1080P Android 9.0 Bluetooth 5G Wifi Android Projector**

**Product Description** 

| Product Name         | Smart Android 9.0 projector                           |
|----------------------|-------------------------------------------------------|
| Product Size         | 208*166*123mm                                         |
| Standard Accessories | Power Cable, HDMI Cable, Remote Control or Customized |
| Light                | 300ANSI Lumens                                        |
| Buffer Memory(RAM)   | 2gb                                                   |
| Storage(ROM)         | 16gb                                                  |
| Operation System     | Android 9.0                                           |
| WiFi/Bluetooth Mode  | 2.4G/5G Dual WiFi + Bluetooth                         |
| Native Resolution    | Native 1080p, Support 4K video playback               |
| Projection Distance  | 1-6M                                                  |