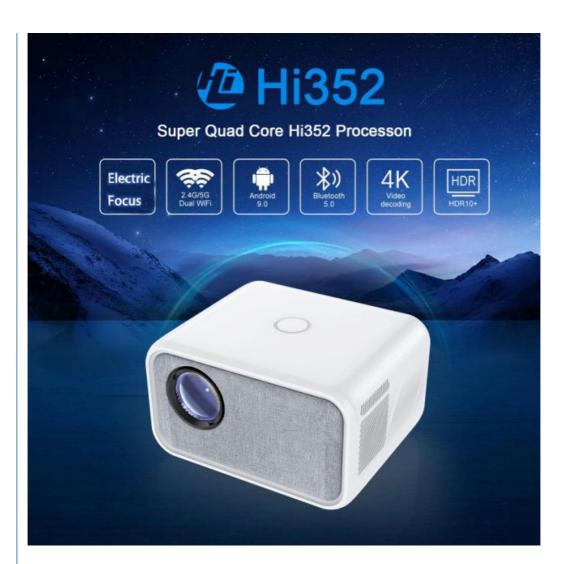

# **Tripsky Portable Smart Projector Native 1080P Android 9.0 Bluetooth 5G Wifi Android Projector**

**Product Description** 

| Product Name         | Smart Android 9.0 projector                           |
|----------------------|-------------------------------------------------------|
| Product Size         | 208*166*123mm                                         |
| Standard Accessories | Power Cable, HDMI Cable, Remote Control or Customized |
| Light                | 300ANSI Lumens                                        |
| Buffer Memory(RAM)   | 2gb                                                   |
| Storage(ROM)         | 16gb                                                  |
| Operation System     | Android 9.0                                           |
| WiFi/Bluetooth Mode  | 2.4G/5G Dual WiFi + Bluetooth                         |
| Native Resolution    | Native 1080p, Support 4K video playback               |
| Projection Distance  | 1-6M                                                  |

## Android 9.0 Google play

Thanks to the Android OS, you can easily accessto streaming video and download apps from the Play Store

Home Theater

Party

Bedroom