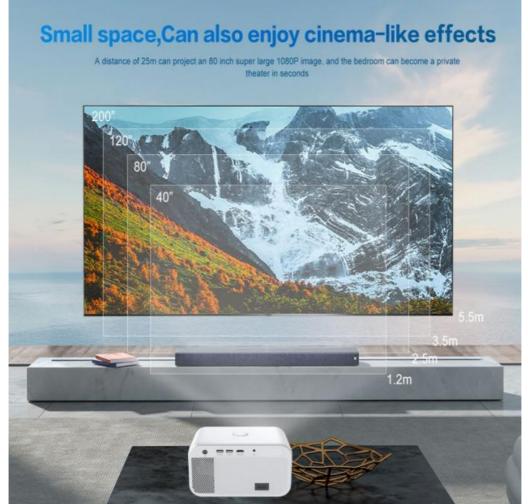

### **Product Specification**

• Product Name: T5 Projector

 Aspect Ratio: 16:9

Brightness: 5000 Lumens

 Contrast Ratio: 5000:1

. Image Size: 50-200 Inches

• Interface: HDMI/USB/VGA/AV/Audio Out

LED · Light Source: • Power Consumption: 240W

• Power Supply: AC100-240V/50-60Hz • Product Size: 340\*280\*120mm

Projection Distance: 1.5-5m 1080P · Resolution: Speaker: 2W Throw Ratio: 1.2:1 Weight: 3.6KG