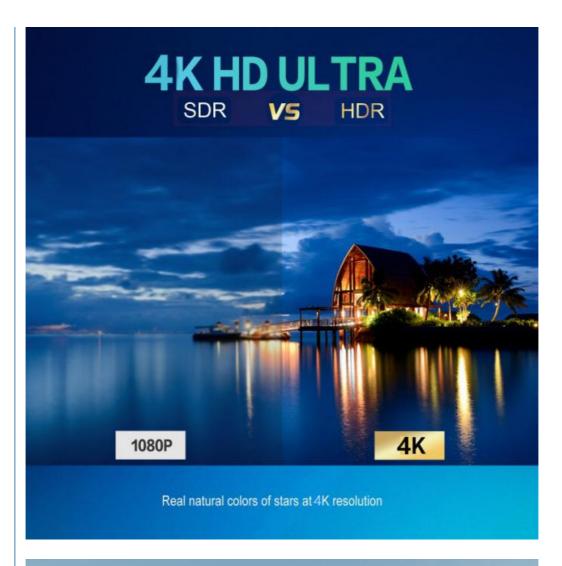

# **Tripsky Portable Smart Projector Native 1080P Android 9.0 Bluetooth 5G Wifi Android Projector**

**Product Description** 

| Product Name         | Smart Android 9.0 projector                           |
|----------------------|-------------------------------------------------------|
| Product Size         | 208*166*123mm                                         |
| Standard Accessories | Power Cable, HDMI Cable, Remote Control or Customized |
| Light                | 300ANSI Lumens                                        |
| Buffer Memory(RAM)   | 2gb                                                   |
| Storage(ROM)         | 16gb                                                  |
| Operation System     | Android 9.0                                           |
| WiFi/Bluetooth Mode  | 2.4G/5G Dual WiFi + Bluetooth                         |
| Native Resolution    | Native 1080p, Support 4K video playback               |
| Projection Distance  | 1-6M                                                  |