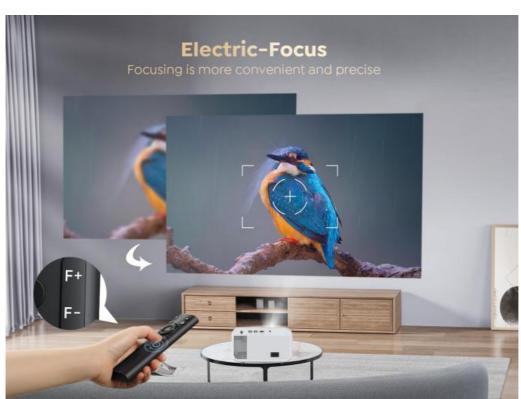

• Power Supply: AC100-240V/50-60Hz • Product Size: 340\*280\*120mm

Projection Distance: 1.5-5m 1080P · Resolution: Speaker: 2W Throw Ratio: 1.2:1 Weight: 3.6KG